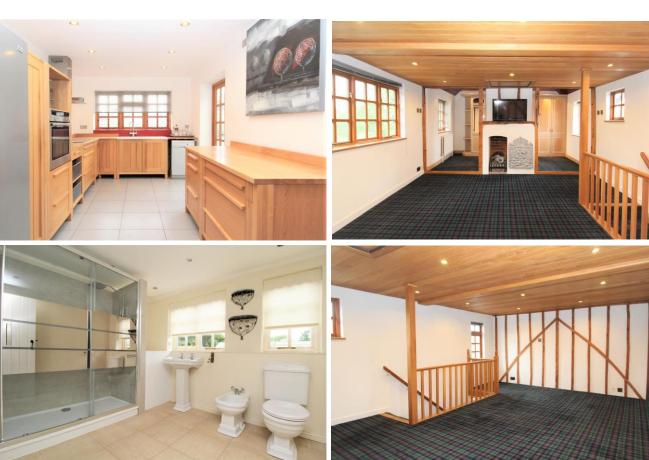

### Kitchen/Breakfast Room 17' 10" x 8' 3" (5.43m x 2.51m)

Wooden range of freestanding units. Wooden work top housing four ring ceramic hob with fitted extractor fan over and tiled splash back, single bowl single drainer sink unit. Fitted electric oven. Free standing fridge/freezer. Space for dishwasher. Tiled flooring. Spot lighting. Access to rear garden via multi paned door. Further access to;

#### Utility room

Double glazed multi paned window to rear. Tiled flooring. Space under fitted counter for washing machine and dryer. Wall mounted gas boiler. Spot lighting.

#### Family Shower room

Double glazed multi paned windows to rear. Matching white suite comprising bidet, close coupled WC, pedestal wash hand basin, tile enclosed shower cubicle. Heated towel rail, spot lighting. Room is half clad in tongue and groove.

## Bedroom/dressing room 25' 2" x 13' 4" (7.66m x 4.06m)

Double glazed multi paned windows to front and rear. Fitted carpet. ceiling is wood clad with spot lighting. Dressing area is fitted with range of wardrobes.