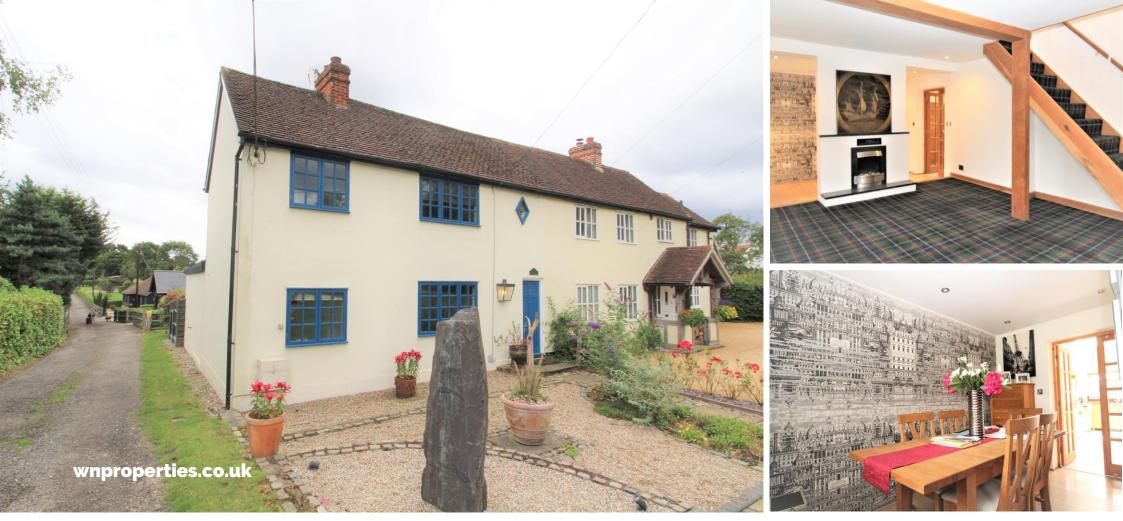

## Magpie Lane, Little Warley

WN Properties are pleased to offer for long term let an unique, period semi-detached cottage. Situated in a cul-de-sac turning in the idyllic countryside setting of Little Warley, the property lies within three miles of Brentwood town centre and mainline train station and is also convenient for access to the A127 and M25. Accommodation includes; lounge, dining room, kitchen, utility room, ground floor shower room and open plan bedroom/dressing room. Well maintained rear garden and patio area. There is off street parking to the front. Available 12th August 2023, unfurnished. EPC E.

#### Lounge 16' 4" x 13' 3" (4.97m x 4.04m)

Double glazed multi paned windows to front, feature fireplace housing electric fire, fitted carpet, spot lighting, access to first floor via carpeted open staircase. Open access through to;

#### Exterior

Rear garden is accessed via kitchen or side gate and has a raised patio area and leads to remainder being laid to lawn with beautiful mature flower and shrub borders. There is access to the rear garden with, currently, off street parking for one car. Front is initially laid to lawn and leads to landscaped area with pathway to front door.